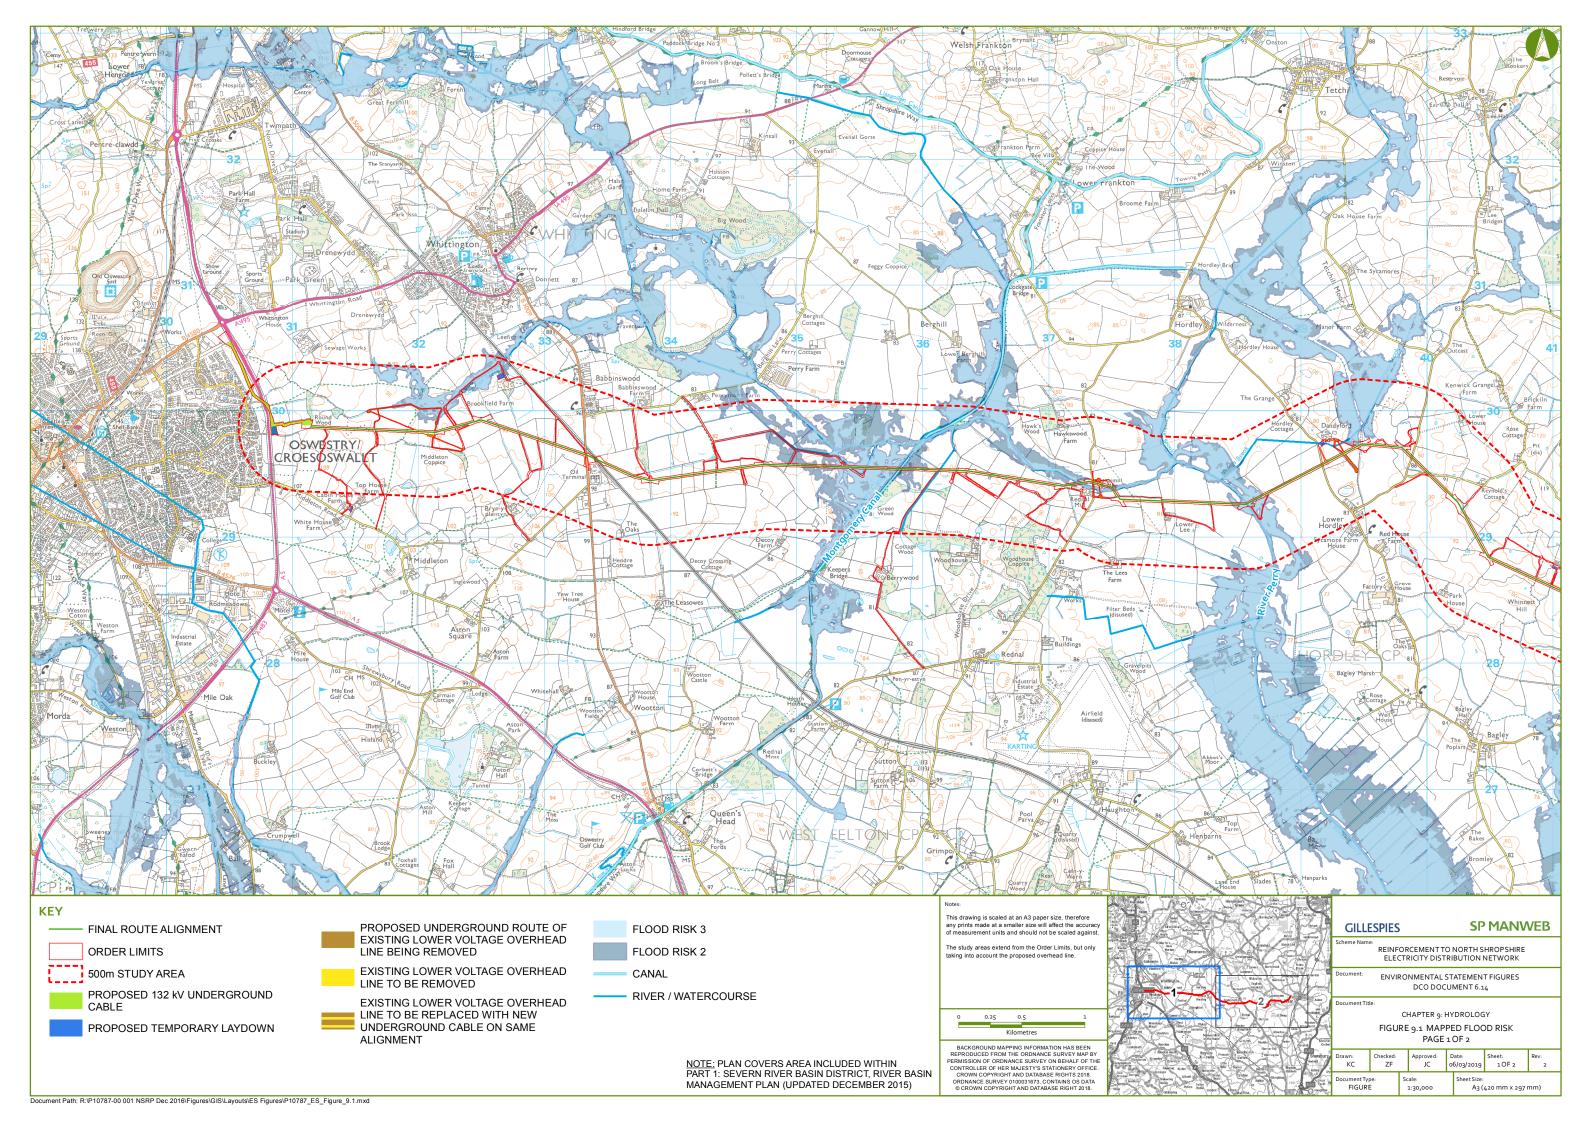

## Reinforcement to the North Shropshire Electricity Distribution Network

SP Manweb's Responses to S51 Advice and Comments on the S55 Checklist

Application Reference: EN020021

**Environmental Statement Fig 9.1 Mapped Flood Risk** V2

## **SP MANWEB**

Reinforcement to the North Shropshire Electricity Distribution Network

ES Figure 9.1 - Mapped Flood Risk V2

**PINS Reference EN020021** 

## **QA Box**

| Author Planning Inspectorate Application Reference APP-083 |         |        | SP Manweb<br>EN020021                                                                                                                               |
|------------------------------------------------------------|---------|--------|-----------------------------------------------------------------------------------------------------------------------------------------------------|
| Date                                                       | Version | Status | Description/Changes                                                                                                                                 |
| 06/03/2019                                                 | 2       | Final  | ES Figure 9.1 ( <b>DCO Document 6.14</b> (APP-083)) updated in response to S51 Advice / S55 checklist comments from PINS 10/12/18 Submitted to PINS |
|                                                            |         |        |                                                                                                                                                     |
|                                                            |         |        |                                                                                                                                                     |