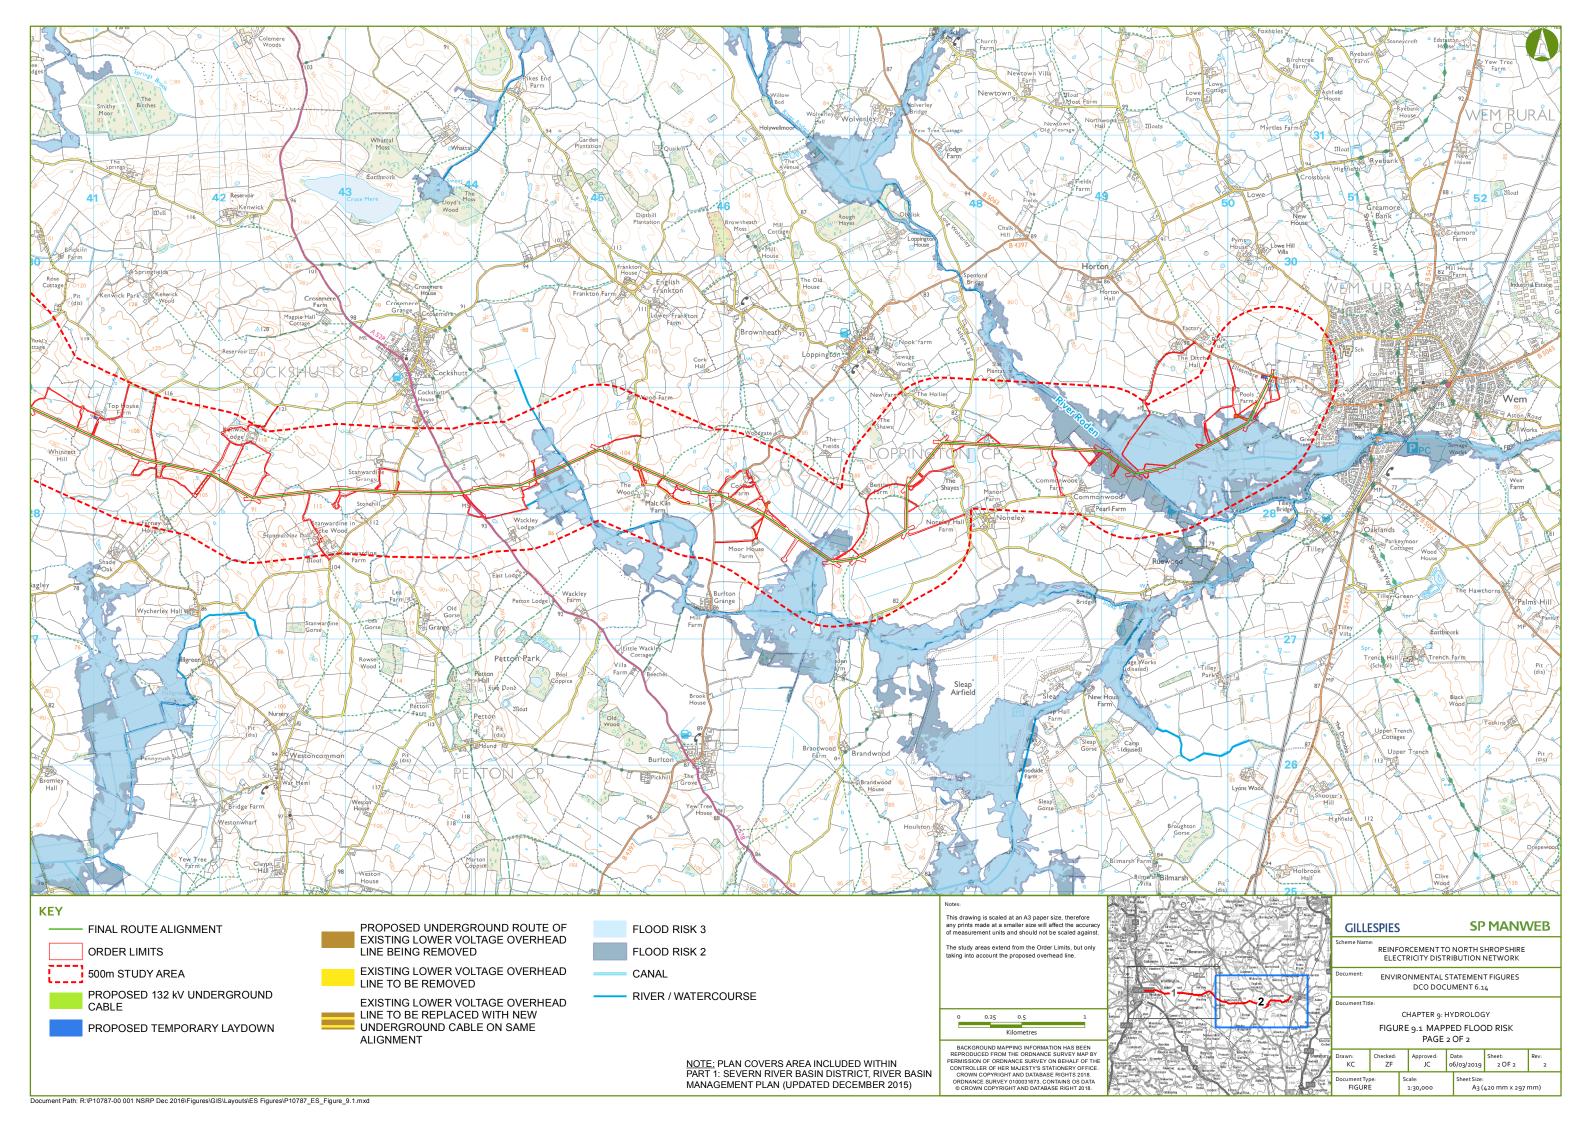

## Reinforcement to the North Shropshire Electricity Distribution Network

SP Manweb's Responses to S51 Advice and Comments on the S55 Checklist

Application Reference: EN020021

**Environmental Statement Fig 9.1 Mapped Flood Risk** V2

## **SP MANWEB**

Reinforcement to the North Shropshire Electricity Distribution Network

ES Figure 9.1 - Mapped Flood Risk V2

**PINS Reference EN020021** 

## **QA Box**

| Author Planning Inspectorate Application Reference APP-083 |         |        | SP Manweb<br>EN020021                                                                                                                               |
|------------------------------------------------------------|---------|--------|-----------------------------------------------------------------------------------------------------------------------------------------------------|
| Date                                                       | Version | Status | Description/Changes                                                                                                                                 |
| 06/03/2019                                                 | 2       | Final  | ES Figure 9.1 ( <b>DCO Document 6.14</b> (APP-083)) updated in response to S51 Advice / S55 checklist comments from PINS 10/12/18 Submitted to PINS |
|                                                            |         |        |                                                                                                                                                     |
|                                                            |         |        |                                                                                                                                                     |